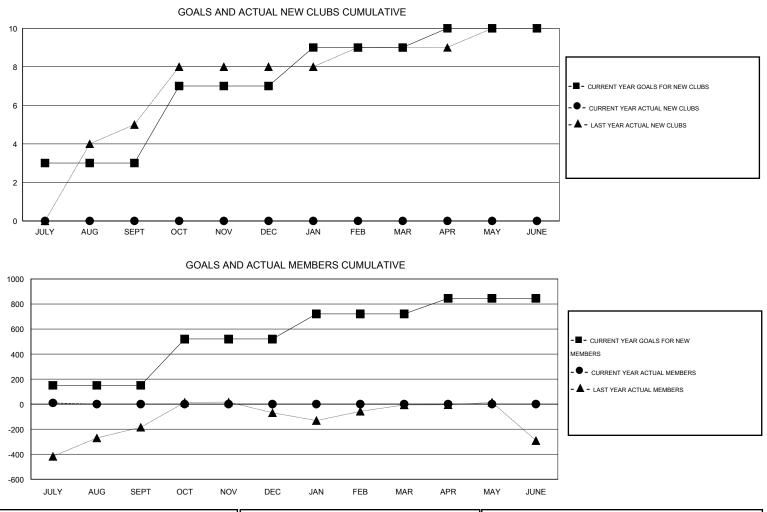

## GMT: KAMLESH JAIN

| LOCATION INDIA |
|----------------|
|----------------|

Clubs

GMT CA 6

|               | RESU             | LTS FOR 2015-2016 |                  |                  |               | RESU               | JLTS FOR 2015-2016                  |                    |                  |
|---------------|------------------|-------------------|------------------|------------------|---------------|--------------------|-------------------------------------|--------------------|------------------|
| QUARTER       | NEW CLUB<br>GOAL | NEW CLUBS         | DROPPED<br>CLUBS | NET<br>GAIN/LOSS | QUARTER       | NEW MEMBER<br>GOAL | CHARTER AND<br>NEW MEMBERS<br>ADDED | DROPPED<br>MEMBERS | NET<br>GAIN/LOSS |
| JULY/AUG/SEPT | 3                | 0                 | 0                | 0                | JULY/AUG/SEPT | 150                | 132                                 | 122                | 10               |
| OCT/NOV/DEC   | 4                | 0                 | 0                | 0                | OCT/NOV/DEC   | 370                | 0                                   | 0                  | 0                |
| JAN/FEB/MAR   | 2                | 0                 | 0                | 0                | JAN/FEB/MAR   | 200                | 0                                   | 0                  | 0                |
| APR/MAY/JUNE  | 1                | 0                 | 0                | 0                | APR/MAY/JUNE  | 125                | 0                                   | 0                  | 0                |